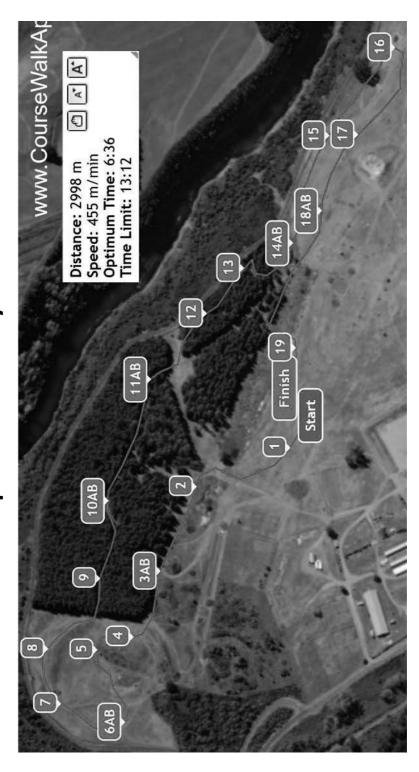

ush 11 Trakehner

12A Hanging Log before ditch 13 Angled Brush 12B Ditch

14 Turn Back Table 15 Brush Coop

17 Table Double Brush 16C Open Corner

20A Bank out of water 19 Roll into Water

22 Triple Bar 21 Drop Log 20B Corner

24 Landcorp Logs 23AB White Gate 23C White Oxer

25AB Angled Brushes Downhill 26 Short Trakhener

# New Zealand CCI Long championships 4\*



## NZ National 3DE Taupo 2\*

1 Welcome one

2 Db ramp

3 Table 4AB Corp cottages 5 Triple bar

7 Power house 6 Mulch box

8AB Brush rails

10AB Log and choose 9 Rock n roll

11ABC Top water 12 Hill top barn

13 Bills brush

14 Ben's brush **15** Logs

16 Table 17AB Box brushes

18 Palisade

**19** Lr table **20** Lr2

21ABC Ferns combo

22 Lucky last



# **DRAFT CCN80-L Taupo National**



# DRAFT CCN95-L Taupo National May



Version 18 Apr 24 Course Designer: Clive Long

#### Class 1 Wade Equine Coaches CCI\*\*\*\*



| Back | Horse                                                                                                                                                               | Rider                      |
|------|---------------------------------------------------------------------------------------------------------------------------------------------------------------------|----------------------------|
| 71   | Zealand Blue HSH                                                                                                                                                    | Emily Cammock              |
|      | Owner Rider, Kelly Sloan