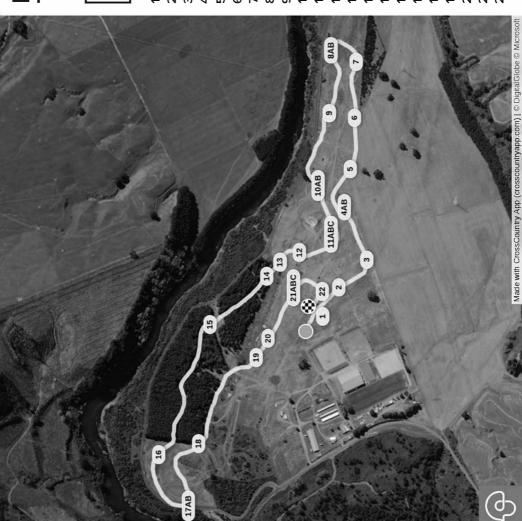

ng Log down to Water Splash 8 Hay Cart

9B Triple Brush Skinny 10 Keyhole Brush 11 Trakehner

12A Hanging Log before ditch 13 Angled Brush 12B Ditch

14 Turn Back Table 15 Brush Coop

17 Table Double Brush 16C Open Corner

20A Bank out of water 19 Roll into Water

22 Triple Bar 21 Drop Log 20B Corner

24 Landcorp Logs 23AB White Gate 23C White Oxer

25AB Angled Brushes Downhill 26 Short Trakhener

# New Zealand CCI Long championships 4\*



## NZ National 3DE Taupo 2\*

1 Welcome one

2 Db ramp

3 Table 4AB Corp cottages 5 Triple bar

7 Power house 6 Mulch box

8AB Brush rails

10AB Log and choose 9 Rock n roll

11ABC Top water 12 Hill top barn

13 Bills brush

14 Ben's brush **15** Logs

16 Table 17AB Box brushes

18 Palisade

**19** Lr table **20** Lr2

21ABC Ferns combo

22 Lucky last



# **DRAFT CCN80-L Taupo National**



# DRAFT CCN95-L Taupo National May



Version 18 Apr 24 Course Designer: Clive Long

#### Class 1 Wade Equine Coaches CCI\*\*\*\*



| Back | Horse                                                                                                                                                               | Rider                      |
|------|---------------------------------------------------------------------------------------------------------------------------------------------------------------------|----------------------------|
| 71   | Zealand Blue HSH                                                                                                                                                    | Emily Cammock              |
|      | Owner