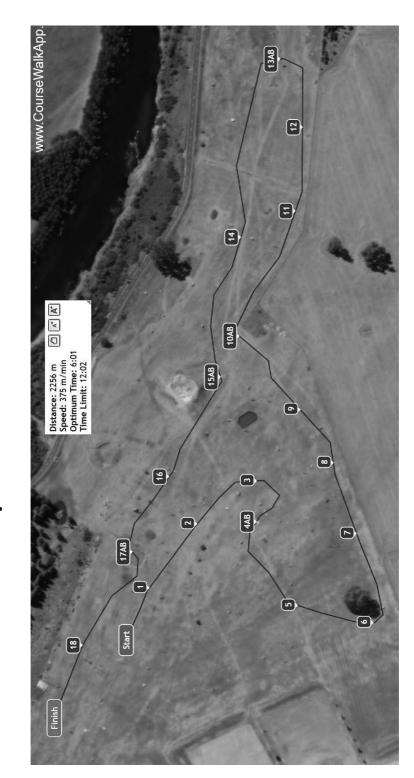

9B Triple Brush Skinny 10 Keyhole Brush 11 Trakehner

12A Hanging Log before ditch 13 Angled Brush 12B Ditch

14 Turn Back Table 15 Brush Coop

17 Table Double Brush 16C Open Corner

20A Bank out of water 19 Roll into Water

22 Triple Bar 21 Drop Log 20B Corner

24 Landcorp Logs 23AB White Gate 23C White Oxer

25AB Angled Brushes Downhill 26 Short Trakhener

# New Zealand CCI Long championships 4\*



## NZ National 3DE Taupo 2\*

1 Welcome one

2 Db ramp

3 Table 4AB Corp cottages 5 Triple bar

7 Power house 6 Mulch box

8AB Brush rails

10AB Log and choose 9 Rock n roll

11ABC Top water 12 Hill top barn

13 Bills brush

14 Ben's brush **15** Logs

16 Table 17AB Box brushes

18 Palisade

**19** Lr table **20** Lr2

21ABC Ferns combo

22 Lucky last



# **DRAFT CCN80-L Taupo National**



# DRAFT CCN95-L Taupo National May



Version 18 Apr 24 Course Designer: Clive Long

#### Class 1 Wade Equine Coaches CCI\*\*\*\*



| Back | Horse                                                                                                                                                               | Rider                      |
|------|---------------------------------------------------------------------------------------------------------------------------------------------------------------------|----------------------------|
| 71   | Zealand Blue HSH                                                                                                                                                    | Emily Cammock              |
|      | Owner Rider, Kelly Sloan