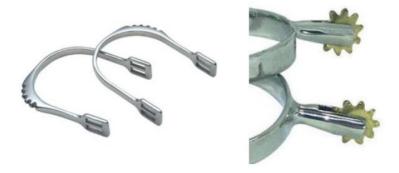

#### 1. Equipment Allowed List

- A bridle, with an allowed bit, that may have a correctly fitted cavesson noseband above the bit.
- Any form of snaffle bit where the action is on the equine's mouth, including corners of the
  mouth, bars, and tongue (it is the competitor's responsibility to check with an SH official to
  confirm the bit they use is allowed, as some bits have 'poll action' and are not allowed). A
  snaffle bit is where the cheek piece and the rein are correctly fitted to the same ring and can
  move freely.
- Pelham bits if used in their entirety (with a correctly fitted chain) where the primary action is on the equine's jaw. Must be used with either two separate reins or joiners or forked reins.
- Kimblewick bits, with a correctly fitted chain. If a slotted version is used reins must NOT be attached to the slots.
- Leather blinker cheeks that are permanently attached, maximum width 2cm.
- Spurs that are non-rowel and have smooth sides. Spurs that have a smooth rolling ball.
   Spurs that have a rolling ball that is flattened top and bottom, min thickness 7mm.

## Article 256 – Dress, Protective Headgear and Salute

1.10. Comb spurs are not allowed. Rowel spurs, that is spurs with a notched, or serrated rotating disc are not authorised anywhere within the grounds of Jumping Events; spurs with a rotating disc that are not notched or serrated are allowed. The Athlete may wear only one spur on each boot. The spur must point to the rear with the shank directed downwards. No tape or other material on any part of the spur is allowed.

For Ponies only - Non serrated rowel spurs must be at least 3mm in thickness and no more than 4mm in length. Serrated rowel spurs must never be worn. Blunt spurs are allowed. (Art 243 and Annex 9).