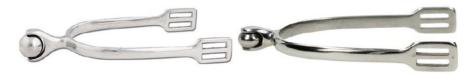

#### 1. Equipment Allowed List

- A bridle, with an allowed bit, that may have a correctly fitted cavesson noseband above the bit.
- Any form of snaffle bit where the action is on the equine's mouth, including corners of the
  mouth, bars, and tongue (it is the competitor's responsibility to check with an SH official to
  confirm the bit they use is allowed, as some bits have 'poll action' and are not allowed). A
  snaffle bit is where the cheek piece and the rein are correctly fitted to the same ring and can
  move freely.
- Pelham bits if used in their entirety (with a correctly fitted chain) where the primary action is on the equine's jaw. Must be used with either two separate reins or joiners or forked reins.
- Kimblewick bits, with a correctly fitted chain. If a slotted version is used reins must NOT be attached to the slots.
- Leather blinker cheeks that are permanently attached, maximum width 2cm.
- Spurs that are non-rowel and have smooth sides. Spurs that have a smooth rolling ball.
   Spurs that have a rolling ball that is flattened top and bottom, min thickness 7mm.